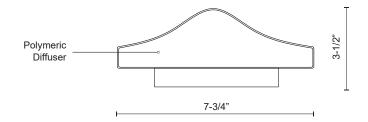

## **SPECIFICATION DETAILS**

| <b>Fixture Dimensions</b> | W7-3/4" x H7-3/4" x E3-1/2"                                |
|---------------------------|------------------------------------------------------------|
| Light Source              | AC LED Module                                              |
| Wattage                   | 13W                                                        |
| Total Lumens              | 1000lm                                                     |
| Delivered Lumens          | BK-592lm                                                   |
| Voltage                   | 120V                                                       |
| Color Temperature         | 3000K                                                      |
| CRI (Ra)                  | 90CRI                                                      |
| Optional Color Temps      | 2700K - 5000K Available, Minimum Order Quantities<br>Apply |
| LED Rated Life            | 50,000 hours                                               |
| Dimming                   | 100% - 10%, ELV Dimmer (Not Included)                      |
| Glass Details             | Clear Glass                                                |
| ADA Compliant             | Yes                                                        |
| Location                  | Wet                                                        |
| Paint Finish              | BK02                                                       |

## **DESCRIPTION**

**PROJECT** 

High power LED exterior wall mount fixture intended for use as a downlight. Lenox's die-cast aluminum housing is 8-inch square in its front view, but as the viewer moves to the side the fixture's profile becomes a gently swept curve suggestive of a water drop or perhaps a ship's sail filling with wind. Lenox aimed downwards through its polymeric diffuser lights both the mounting plane and floor. Lenox is available with black finish.