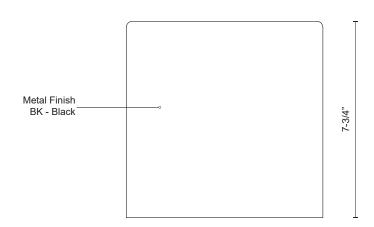

## **SPECIFICATION DETAILS**

| <b>Fixture Dimensions</b> | W7-3/4" x H7-3/4" x E3-1/2"                                |
|---------------------------|------------------------------------------------------------|
| Light Source              | AC LED Module                                              |
| Wattage                   | 13W                                                        |
| Total Lumens              | 1000lm                                                     |
| Delivered Lumens          | BK-592lm                                                   |
| Voltage                   | 120V                                                       |
| Color Temperature         | 3000K                                                      |
| CRI (Ra)                  | 90CRI                                                      |
| Optional Color Temps      | 2700K - 5000K Available, Minimum Order Quantities<br>Apply |
| LED Rated Life            | 50,000 hours                                               |
| Dimming                   | 100% - 10%, ELV Dimmer (Not Included)                      |
| Glass Details             | Clear Glass                                                |
| ADA Compliant             | Yes                                                        |
| Location                  | Wet                                                        |
| Paint Finish              | BK02                                                       |