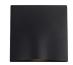

## LENOX EW60308

WALL

EW60308-BK Black

## **DESCRIPTION**

**PROJECT** 

High power LED exterior wall mount fixture intended for use as a downlight. Lenox's die-cast aluminum housing is 8-inch square in its front view, but as the viewer moves to the side the fixture's profile becomes a gently swept curve suggestive of a water drop or perhaps a ship's sail filling with wind. Lenox aimed downwards through its polymeric diffuser lights both the mounting plane and floor. Lenox is available with black finish.